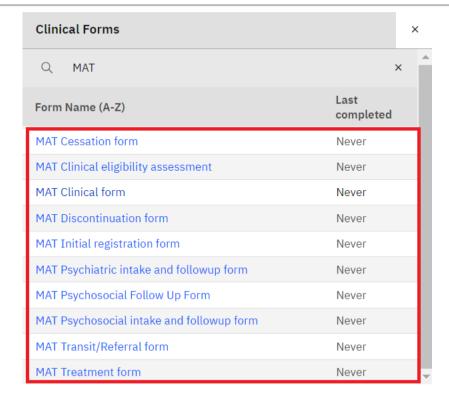

#### Accessing other MAT Forms

 Once a client has been enrolled to MAT program the various MAT forms will be accessible in the forms panel as highlighted