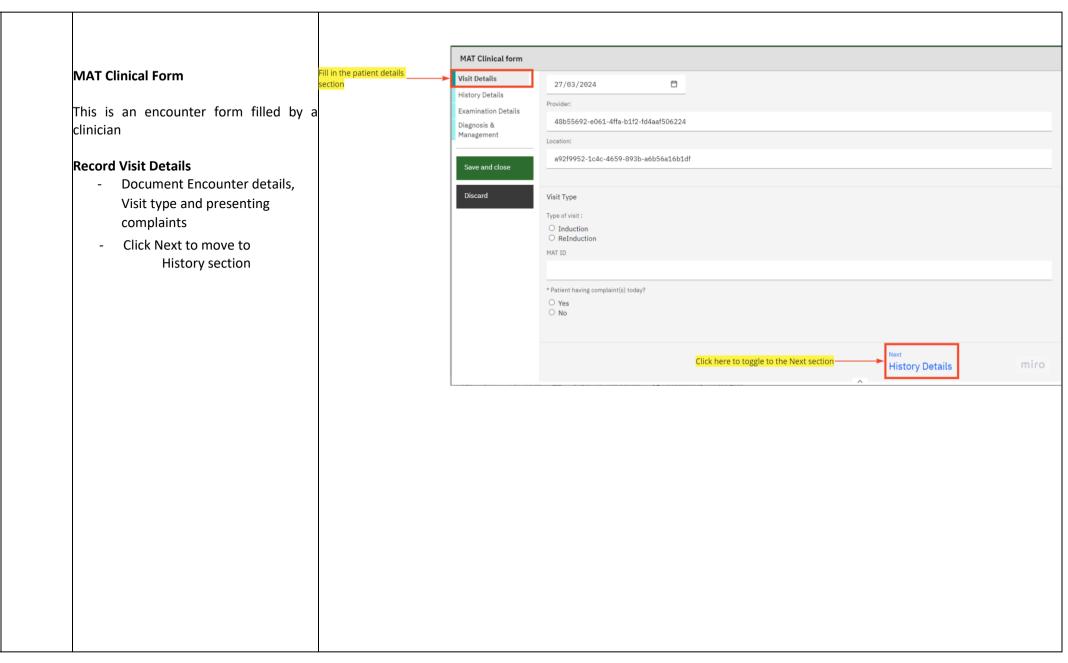

# MAT Clinical Form (cont)

#### **Record Examination Details**

- Document the General examination and systemic details
- Click on Next to move to Management section

|                                   | MAT Clinical form                                                                                |                                                                                                 |                                   |             |
|-----------------------------------|--------------------------------------------------------------------------------------------------|-------------------------------------------------------------------------------------------------|-----------------------------------|-------------|
|                                   | Visit Details                                                                                    | ∪ No                                                                                            |                                   |             |
| in the Management                 | History Details                                                                                  |                                                                                                 |                                   |             |
| ails section                      | Examination Details                                                                              | amily Medical History                                                                           |                                   |             |
|                                   |                                                                                                  | s there anyone in your family with any of these illnesses?                                      |                                   |             |
|                                   | Management                                                                                       | ○ Yes                                                                                           |                                   |             |
|                                   |                                                                                                  | O No                                                                                            |                                   |             |
|                                   | Save and close                                                                                   |                                                                                                 |                                   |             |
|                                   | 1                                                                                                | Mental and Psychological History                                                                |                                   |             |
|                                   | Discard                                                                                          | s the client suffering any of these mental Disorders?                                           |                                   |             |
|                                   |                                                                                                  | None                                                                                            |                                   |             |
|                                   |                                                                                                  | Depression                                                                                      |                                   |             |
|                                   |                                                                                                  | Anxiety                                                                                         |                                   |             |
|                                   |                                                                                                  | Sleep Disorder                                                                                  |                                   |             |
|                                   |                                                                                                  |                                                                                                 |                                   |             |
|                                   |                                                                                                  | □ PTSD                                                                                          |                                   |             |
|                                   |                                                                                                  | Mood Disorder                                                                                   |                                   |             |
|                                   |                                                                                                  | Other                                                                                           | Click here to toggle to the Next  | section     |
|                                   | 1                                                                                                | Click here to toggle to Previous section                                                        | eliek fiere to toggie to the Next | Section     |
|                                   |                                                                                                  |                                                                                                 |                                   |             |
|                                   |                                                                                                  |                                                                                                 | <u> </u>                          |             |
|                                   |                                                                                                  | revious<br>/isit Details                                                                        | Next<br>Examination Details       | miro        |
|                                   |                                                                                                  | Visit Detaits                                                                                   | Examination Details               |             |
| n the Examination<br>ails section | Visit Details History Details Examination Details Diagnosis & Management  Save and close Discard | Normal Delusions Suicidal Phobias Obssessions Homicidal Hallucinations Olfactory Hallucinations |                                   |             |
|                                   |                                                                                                  | ☐ Tactile Hallucinations                                                                        |                                   |             |
|                                   |                                                                                                  | ☐ Visual Hallucinations ☐ Absent                                                                |                                   |             |
|                                   |                                                                                                  | Orientation status                                                                              |                                   |             |
|                                   |                                                                                                  | Oriented to time                                                                                |                                   |             |
|                                   |                                                                                                  | Oriented to place                                                                               | Click here to toggle to the Next  | t section   |
|                                   |                                                                                                  | ☐ Oriented to person ☐ Absent                                                                   | Click Here to toggle to the Next  | c section   |
|                                   |                                                                                                  | Click here to toggle to Previous section                                                        |                                   |             |
|                                   |                                                                                                  |                                                                                                 | <del>_</del>                      |             |
|                                   |                                                                                                  | Previous<br>History Details                                                                     | Next<br>Diagnosis & Man           | agementi (° |
|                                   |                                                                                                  |                                                                                                 |                                   |             |
|                                   |                                                                                                  |                                                                                                 |                                   |             |
|                                   |                                                                                                  |                                                                                                 |                                   |             |