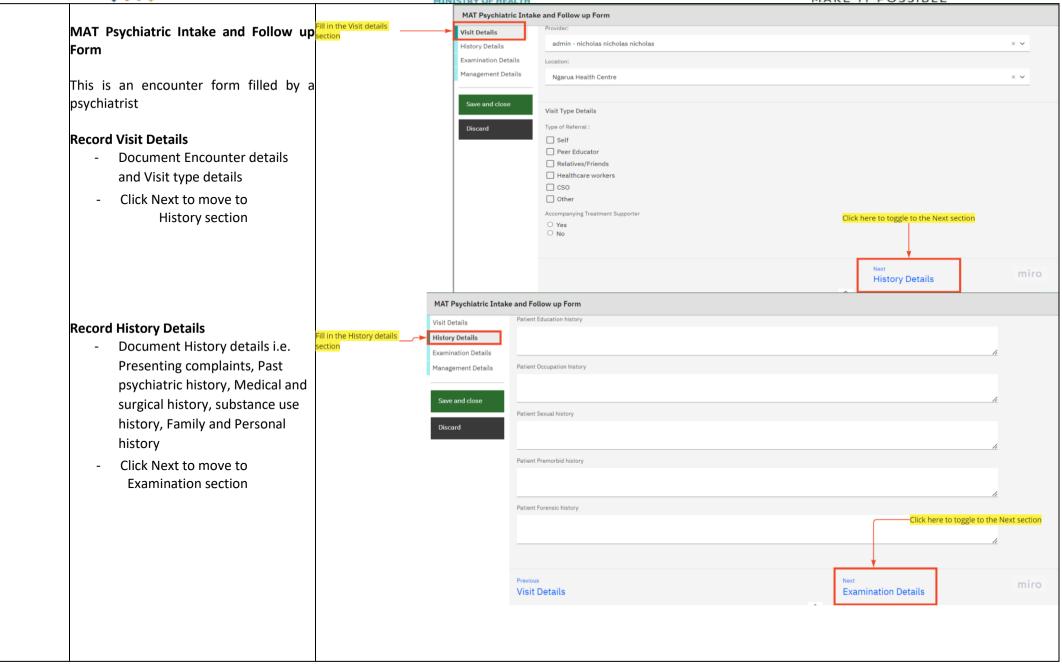

## **Record History Details**

- Document History details i.e. drug history, medical history and mental history
- Click Next to move to Examination section