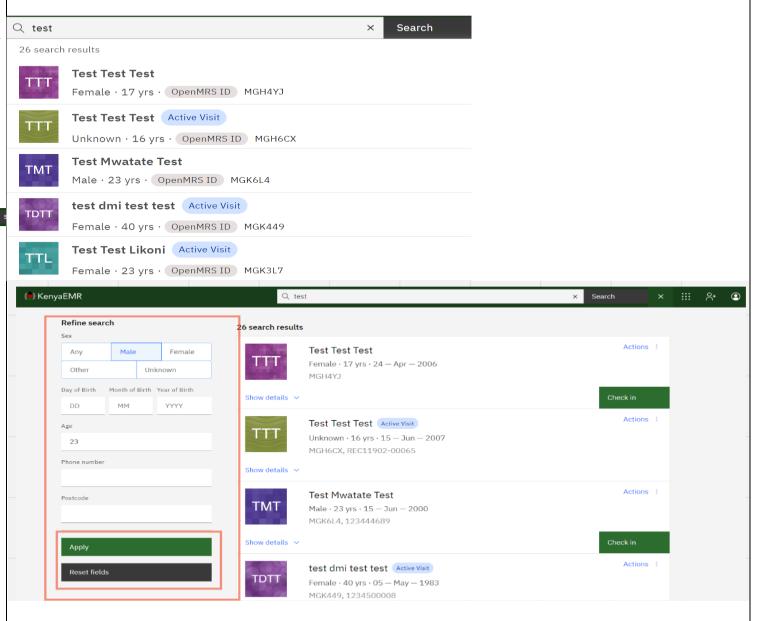

#### **Step 3** Searching for a patient to screen

- List of clients with active visits for the day will be listed on the screen as shown.
- If the patient of interest is not listed, you need to search for the patient. Click on the "Search button " located at the top right to open the search window.
- Enter the name or Patient ID in the field provided. A list of possible matches will be displayed as you type the identifier.

Q Search for a patient by name or identifier num

- To conduct a refined search, input the patient's name on the search button then press "ENTER" to search.
- Under refine search, specify the sex of the client, date of birth (if known), age of the client, phone number (if available) and postal code where applicable. Upon entering the details, click on 'Apply' else click on 'Reset Fields'