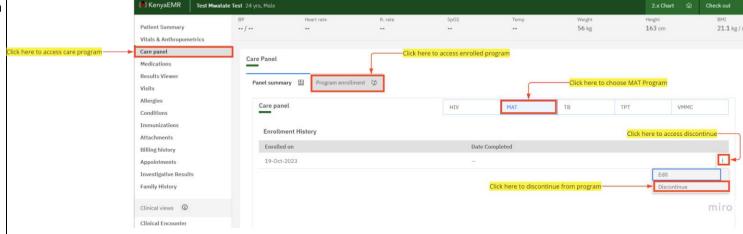

# How to Discontinue from MAT program

- To access the discontinuation form, navigate to patient summary on the left navigation panel and then click on care panel. Click on Program enrollment to access the MAT program
- Click on the MAT program as highlighted and on the far left click on the dots as indicated and click on discontinue