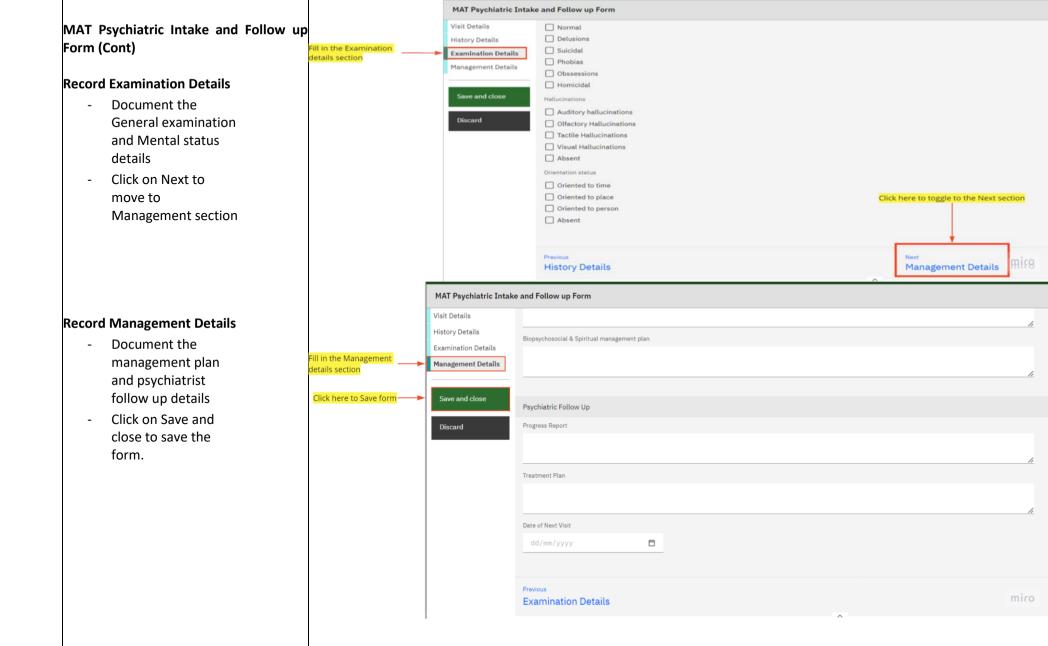

#### **Record Examination Details**

- Document the General examination and systemic details
- Click on Next to move to Management section

|                                   | MAT Clinical form                                                                                |                                                                                                 |                                   |             |
|-----------------------------------|--------------------------------------------------------------------------------------------------|-------------------------------------------------------------------------------------------------|-----------------------------------|-------------|
|                                   | Visit Details                                                                                    | ∪ No                                                                                            |                                   |             |
| in the Management                 | History Details                                                                                  |                                                                                                 |                                   |             |
| ails section                      | Examination Details                                                                              | amily Medical History                                                                           |                                   |             |
|                                   |                                                                                                  | s there anyone in your family with any of these illnesses?                                      |                                   |             |
|                                   | Management                                                                                       | ○ Yes                                                                                           |                                   |             |
|                                   |                                                                                                  | O No                                                                                            |                                   |             |
|                                   | Save and close                                                                                   |                                                                                                 |                                   |             |
|                                   | 1                                                                                                | Mental and Psychological History                                                                |                                   |             |
|                                   | Discard                                                                                          | s the client suffering any of these mental Disorders?                                           |                                   |             |
|                                   |                                                                                                  | None                                                                                            |                                   |             |
|                                   |                                                                                                  | Depression                                                                                      |                                   |             |
|                                   |                                                                                                  | Anxiety                                                                                         |                                   |             |
|                                   |                                                                                                  | Sleep Disorder                                                                                  |                                   |             |
|                                   |                                                                                                  |                                                                                                 |                                   |             |
|                                   |                                                                                                  | □ PTSD                                                                                          |                                   |             |
|                                   |                                                                                                  | Mood Disorder                                                                                   |                                   |             |
|                                   |                                                                                                  | Other                                                                                           | Click here to toggle to the Next  | section     |
|                                   | 1                                                                                                | Click here to toggle to Previous section                                                        | eliek fiere to toggie to the Next | Section     |
|                                   |                                                                                                  |                                                                                                 |                                   |             |
|                                   |                                                                                                  |                                                                                                 | <u> </u>                          |             |
|                                   |                                                                                                  | revious<br>/isit Details                                                                        | Next<br>Examination Details       | miro        |
|                                   |                                                                                                  | Visit Detaits                                                                                   | Examination Details               |             |
| n the Examination<br>ails section | Visit Details History Details Examination Details Diagnosis & Management  Save and close Discard | Normal Delusions Suicidal Phobias Obssessions Homicidal Hallucinations Olfactory Hallucinations |                                   |             |
|                                   |                                                                                                  | ☐ Tactile Hallucinations                                                                        |                                   |             |
|                                   |                                                                                                  | ☐ Visual Hallucinations ☐ Absent                                                                |                                   |             |
|                                   |                                                                                                  | Orientation status                                                                              |                                   |             |
|                                   |                                                                                                  | Oriented to time                                                                                |                                   |             |
|                                   |                                                                                                  | Oriented to place                                                                               | Click here to toggle to the Next  | t section   |
|                                   |                                                                                                  | ☐ Oriented to person ☐ Absent                                                                   | Click Here to toggle to the Next  | c section   |
|                                   |                                                                                                  | Click here to toggle to Previous section                                                        |                                   |             |
|                                   |                                                                                                  |                                                                                                 | <del>_</del>                      |             |
|                                   |                                                                                                  | Previous<br>History Details                                                                     | Next<br>Diagnosis & Man           | agementi (° |
|                                   |                                                                                                  |                                                                                                 |                                   |             |
|                                   |                                                                                                  |                                                                                                 |                                   |             |
|                                   |                                                                                                  |                                                                                                 |                                   |             |