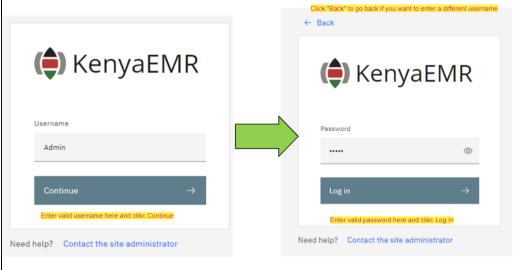

#### Login to KenvaEMR.

Enter the application server URL system.

"[ServerlpAddress:8080/openmrs]" and click on the load button or Enter key from the keyboard. On successful loading, you should be navigated to the system login page.

Authenticate entry by providing username and password on the fields and click "Login" Upon successful login, you shall be navigated to KenyaEMR Home Page.

Step 1

Successful login will direct you to the KenyaEMR Home Page where the landing page is displayed based on the user role.

#### NB:

With valid username and password, clicking Log in will take you to the KenyaEMR home page. Otherwise, you will receive a prompt for wrong username or password. If you don't have valid login credentials, click "Contact the site administrator"