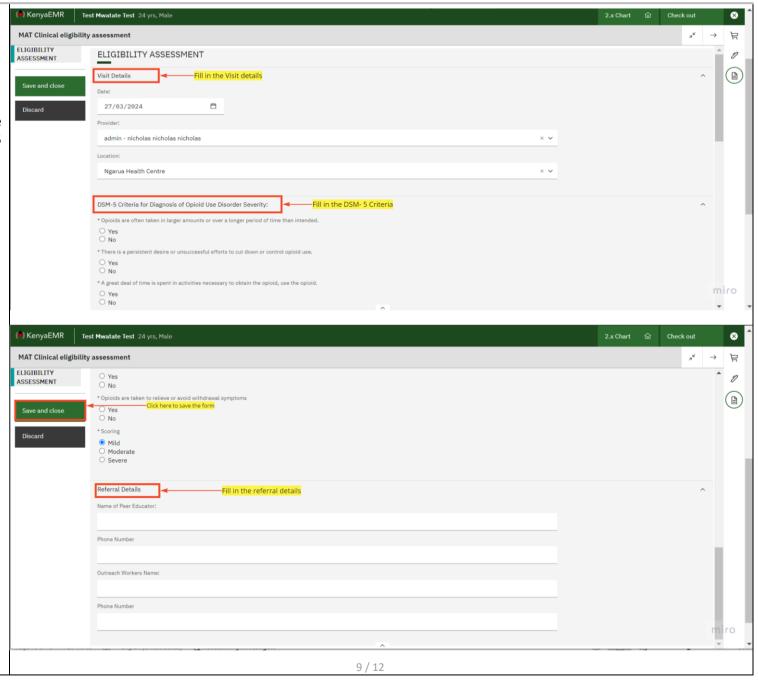

#### MAT Clinical Eligibility Assessment.

- This is the first form filled to assess the eligibility criteria of the client to the MAT Program
- Fill in the Eligibility assessment sections which consists of three sections i.e. Visit details, DSM-5 and Referral details.
- Click on Save and Close to save the form when done.