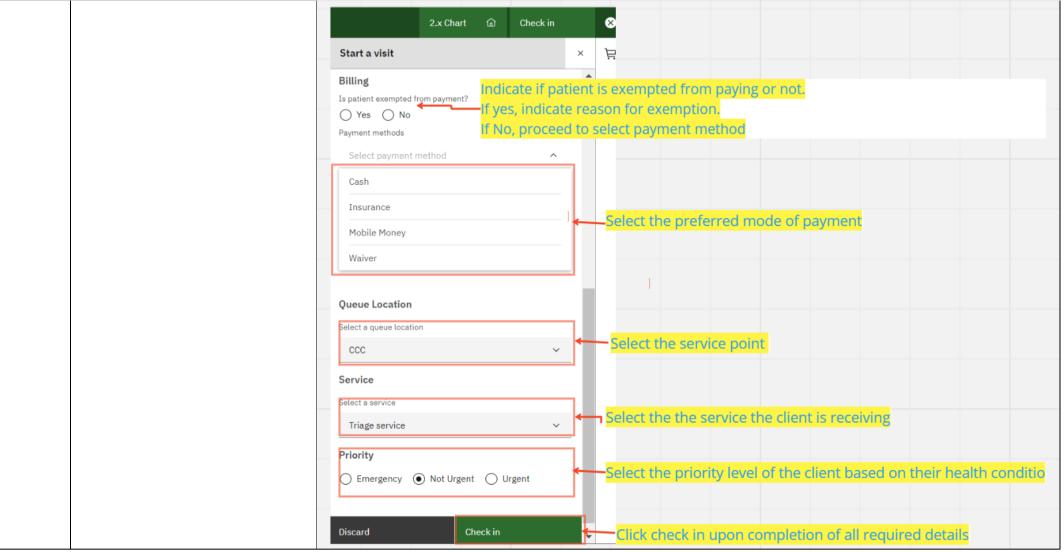

# Start a visit Check in the patient. To start the process of enrolling a client to MAT program, you Date and time of visit Step 4 need to Check-in the client by Date Time clicking the checking button shown. AM ~ 07/11/2022 11:58 Specify visit date. Click here Specify visit Time. Click here **Visit Location** Specify location (Facility) from the list. Click here Select a location 10 Engineer VCT Visit type Recommended All Q Search for a visit type Specify visit Type from the options listed here Outpatient 1 ∨ of 1 page 1/1 items