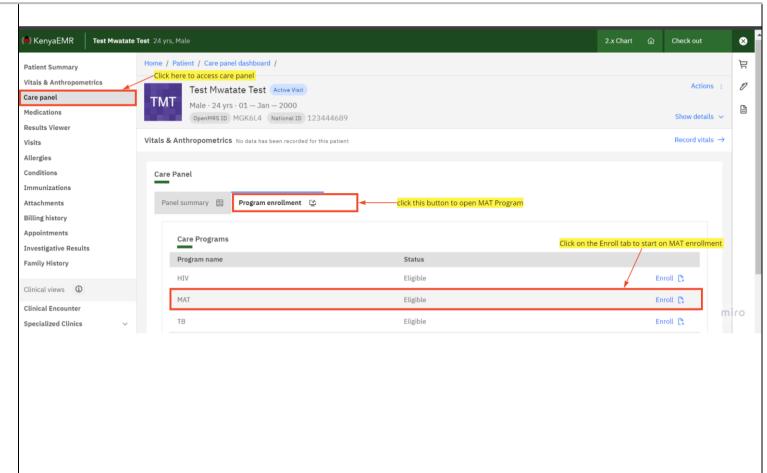

#### **Enrolling to MAT Program**

- After checking-in the client, proceed to click on the 'Care panel' Icon on the left navigation panel.Locate the Program Enrollment tab (as highlighted). Click the MAT care program enroll button to enroll the client.