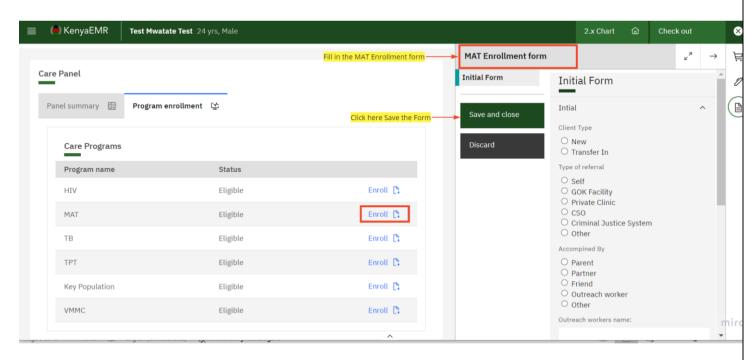

#### **Enrolling to MAT Program**

- After checking-in the client, proceed to click on the 'Care panel' Icon on the left navigation panel.Locate the Program Enrollment tab (as highlighted). Click the MAT care program enroll button to enroll the client.

#### **Documenting MAT Enrollment process**

- Once the user clicks on Enroll tab the MAT Enrollment form pops up
- Complete the Initial form details
- Click Save and Close when done filling the form