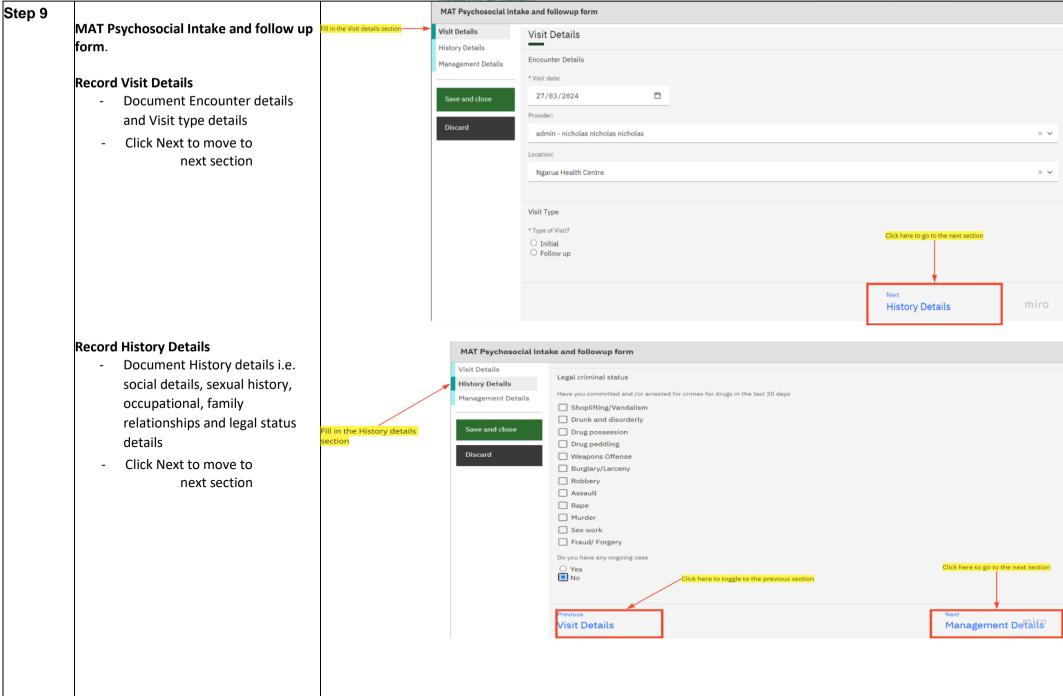

## **Record History Details**

- Document History details i.e. drug history, medical history and mental history
- Click Next to move to Examination section