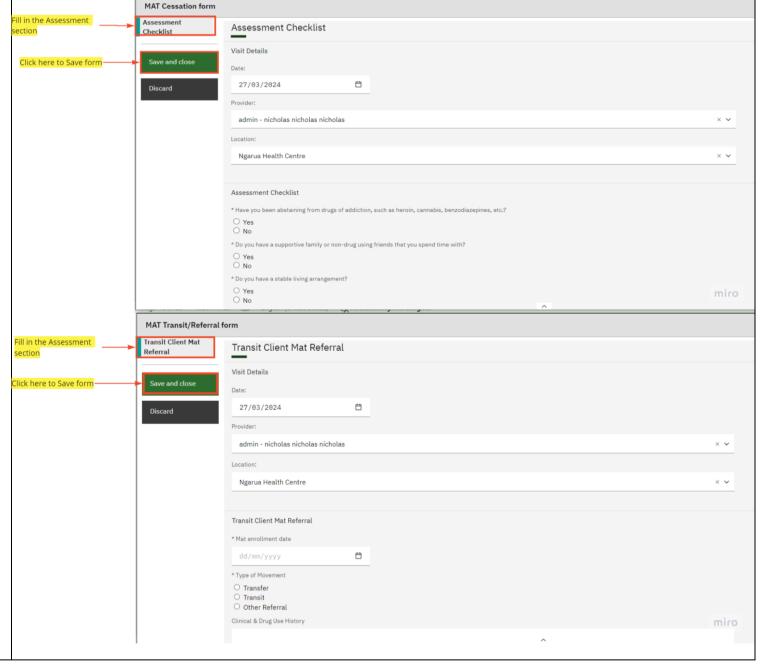

#### **MAT Cessation Form**

- This is the first form filled to assess the cessation criteria of the client to the MAT Program
- Fill in the Eligibility assessment sections which consists of two sections i.e. Visit details and Assessment checklist
- Click on Save and Close to save the form when done.

#### MAT Transfer/Transit Form

- This Form is filled to initiate a Transfer or Transit to a client
- Fill in the Transit/Referral sections which consists of two sections i.e. Visit details and transit/transfer details
- Click on Save and Close to save the form when done.