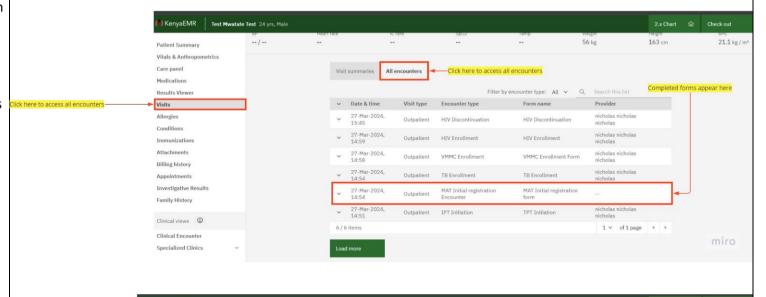

How to edit an encounter form

- To access the completed form. navigate to patient summary on the left navigation panel and then click on visits. Click on all encounters to access the completed forms.
- Edit any of the encounter forms as vou wish