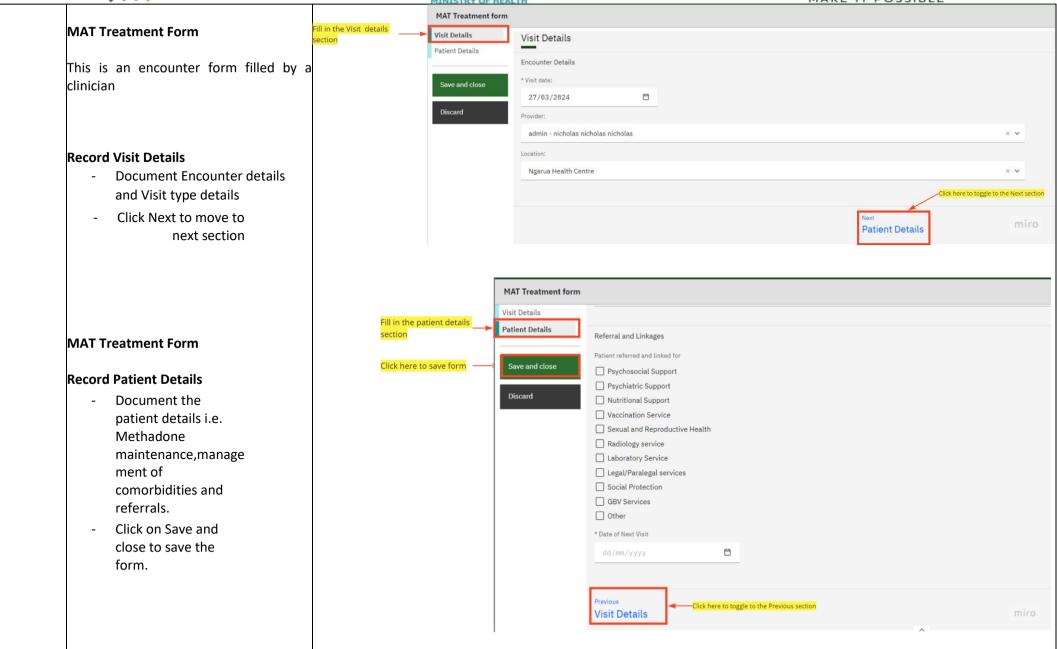

# **Record Management Details** MAT Psychosocial intake and followup form Document the Visit Details Social Functioning History Details management details Psychological Outcomes Fill in the Management Management Details i.e. Treatment plan details section Reintergration ☐ Employment Click on Save and Stable accomodation Click here to save form Save and close close to save the legal problems GBV form. Discard Other Case summary and intervntions Counsellor Name Next Appointment Date dd/mm/yyyy -Click here to toggle to the previous section History Details

## **Record History Details**

- Document History details i.e. drug history, medical history and mental history
- Click Next to move to Examination section