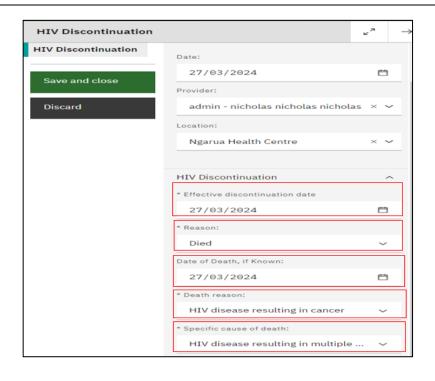

# 7. Discontinuing a Patient from a Death event

Example, A patient enrolled in HIV Service Program Discontinuation by a death event.

## Step 1

Select the Effective discontinuation date.

# Step 2:

Select the Reason for discontinuation as Died.

#### Step 3:

Select the date the patient died.

### Step 4:

Select the exact reason for death.

### Step 5:

Select the specific cause of death as appropriate.

Save and close the form, the system will give an alert that the form has been saved successfully and the patient has been discontinued from that service successfully.