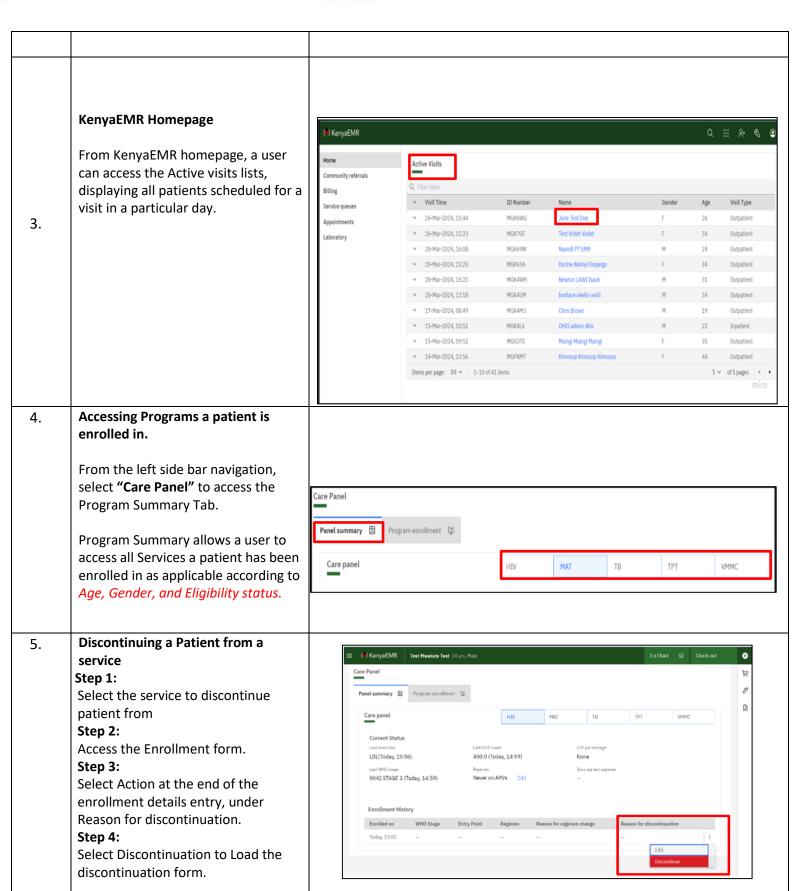

### **Discontinuation form**

Once a user selects the discontinue option, the system will load the discontinuation form from the selected service program.

Evamn

6.

Example Selected service is HIV program.

Selecting Discontinue option loads the HIV discontinuation form.

Add the Date discontinued and select discontinuation reason as applicable per service program.