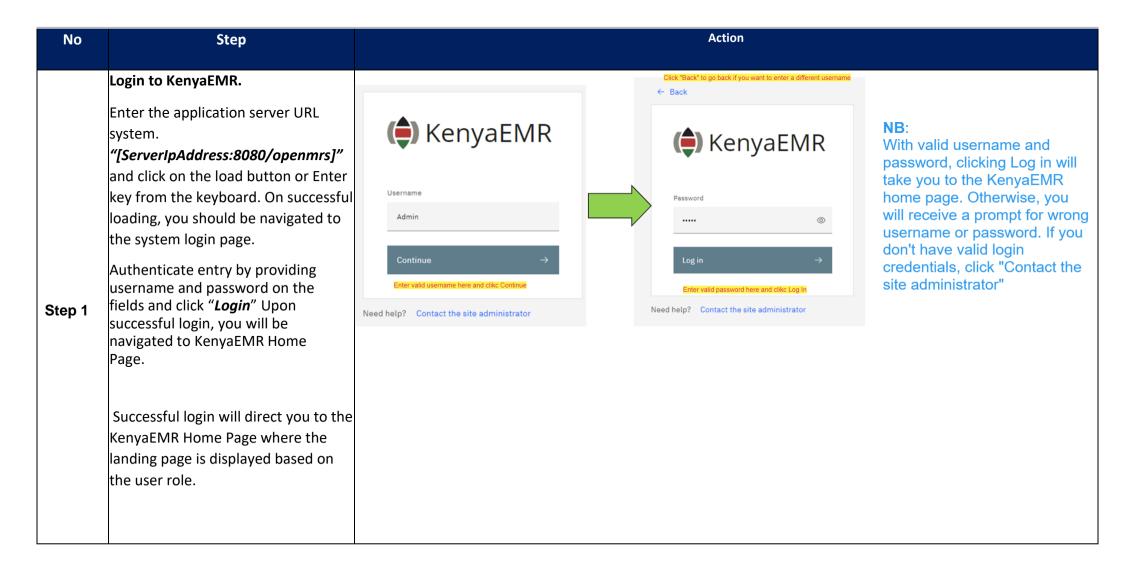

# **SOP: How to Do Drug Order in KenyaEMR**

[Last updated: March 2024]

| Tasks:              | How to Prescribe Drugs offered to a client in KenyaEMR OpenMRS 3.x platform                       |
|---------------------|---------------------------------------------------------------------------------------------------|
| Objective:          | To navigate and update drug order prescription                                                    |
| Who:                | All facility staff responsible for Drug prescription                                              |
| Required Materials: | Username, password, computer with KenyaEMR 3.x (18.7.2) + installed, patient name, ID, and/or age |

### Introduction

Welcome to the drug order module guide in KenyaEMR 3.x! In this guide, we will delve into the essential functionalities and processes involved in managing drug orders within an Electronic Medical Records (EMR) system. From prescribing medications to dispensing them to patients, we will explore how EMR streamlines the medication management process, ensuring accuracy, efficiency, and patient safety. Let's dive in!