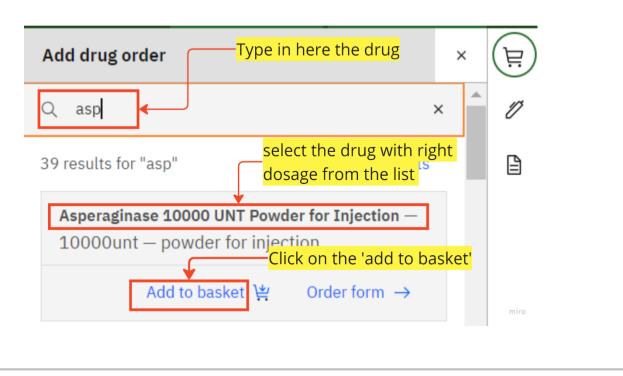

| Vitals & Anthropometrics     20-Mar-2024, 15:30     O Overdue     Vitals history     Record vitals       RP     Heart rate     R rate     \$502 | -<br>② ×                                                                                                                 |
|-------------------------------------------------------------------------------------------------------------------------------------------------|--------------------------------------------------------------------------------------------------------------------------|
| the correct Dosage strength, then<br>click on the <b>'order form'</b> to open the<br>form.                                                      |                                                                                                                          |
| BPHeart rateR. rateSp02TDF+3120 / 79 mmHg100 rate/min1295 %TempWeightHeightBMI                                                                  | TC+RAL+DRV+RTV — tablet                                                                                                  |
| 120 / 79 mmHg100 rate/min1295 %TempWeightHeightBMI                                                                                              | Add to basket $\stackrel{\mathrm{be}}{=}$ Order form $\rightarrow$                                                       |
| Temp Weight Height BMI                                                                                                                          | TC+DTG+DRV+RTV — tablet                                                                                                  |
| <b>36</b> DEG C <b>56</b> Kg <b>156</b> cm <b>23</b> Kg / m <sup>2</sup>                                                                        | Add to basket $\stackrel{\text{\tiny{black}}}{=}$ Order form $\rightarrow$                                               |
| TDF+3                                                                                                                                           | TC+DTG+DRV+RTV — tablet                                                                                                  |
| Conditions                                                                                                                                      | Add to basket $\stackrel{\text{\tiny{black}}}{=}$ Order form $\rightarrow$                                               |
|                                                                                                                                                 | vir/Lamivudine (TDF/3TC) FDC<br>100mg) Tablets — 300mg/300mg — tablet<br>er form'' link<br>Add to basket ऄ॓ Order form 3 |

### button.

• To complete the drug order, click on **'Sign and close'** button.

• Click on **'cancel'** if you want to cancel the drug order.

To add another drug, type in the drug, select the drug from the list provided, then click on the 'order basket' then repeat the same process for drug order