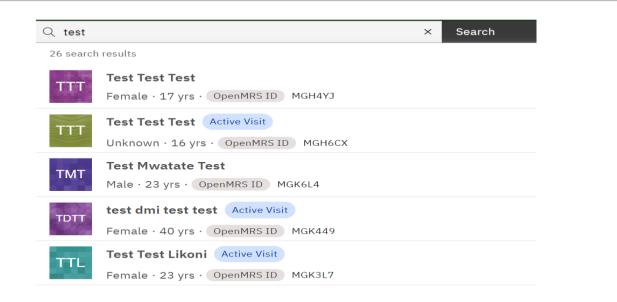

## Step 3 Searching for patient to screen

- List of clients scheduled for the day will be listed on the screen as shown.
- If the patient of interest is not listed, search for the patient.

Click on the "Search button "" at the top right to open the search window.

- Q Search for a patient by name or identifier number SType the name or Patient ID into
- the designated field. As you input the identifier, a list of potential matches will be displayed
- To conduct a refined search, input the patient's name on the search bar then press the "ENTER"key to initiate the search.
- Under refine search, specify the client sex, date of birth (if known), client age, phone number (if available) and postal code where applicable. Upon entering the details, click on 'Apply' or else click on 'Reset Fields'

| yaEMR                                     | Q test                                                                                                                      | × Search × 👯 🕂 |
|-------------------------------------------|-----------------------------------------------------------------------------------------------------------------------------|----------------|
| Refine search                             | 26 search results                                                                                                           |                |
| Any Male Female Other Unknown             | TEST TEST TEST<br>Female · 17 yrs · 24 – Apr – 2006<br>MGH4YJ                                                               | Actions :      |
| Day of Birth Month of Birth Year of Birth | Show details 🐱                                                                                                              | Check in       |
| Age<br>23<br>Phone number                 | Test Test Test Active Visit<br>Unknown · 16 yrs · 15 – Jun – 2007<br>MGH6CX, REC11902-00065                                 | Actions :      |
| Postcode                                  | Test Mwatate Test           Male · 23 yrs · 15 - Jun - 2000           MGK6L4, 123444689                                     | Actions :      |
| Apply                                     | Show details 🐱                                                                                                              | Check in       |
| Reset fields                              | TDTT         test dmi test test         Active Visit           Female · 40 yrs · 05 - May - 1983         MGK449, 1234500008 | Actions :      |