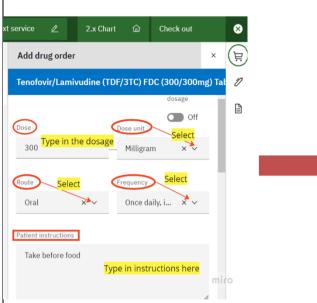

## Step 7

- Specify the drug dosage in Numeric (300)
- Select Dose Unit i.e. milligrams, Milliliter.
- Select the Route i.e. Oral, intravenous from the drop-down menu.
- Select how often '**frequency'** the drug should be taken in a day i.e. once daily from the dropdown menu.
- Type in the **'patient instruction'** in the instruction field as shown in the diagram.
- Indicate "start Date" by clicking on the Date picker, Note that the date can't be in the future.
- Type in **'duration'** in numeric in the field provided.
- Select **'Duration unit'** in days/weeks from the drop-down menu.
- Type in the **quantity** you want to prescribe to the patient in numeric.
- Select 'Quantity unit' i.e Tablet/capsule from the drop down.
- Type in **'indication**' reason for prescribing the drug in the field provided.
- Click the 'Save order button' to save order.
- Cancel order by clicking on 'Discard'