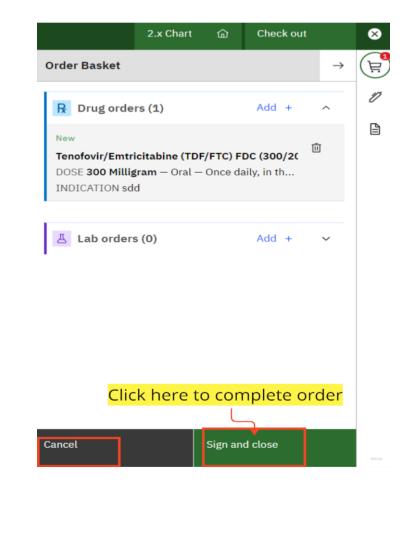

|                                      | 2.x Chart       | Check out     |     | ⊗    |
|--------------------------------------|-----------------|---------------|-----|------|
| Add drug order                       |                 |               | ×   |      |
| TDF+3TC+DTG+                         | DRV+RTV — Table | t             |     | Ð    |
| 2. Prescription du                   | uration         |               |     | B    |
| Start date                           |                 |               |     |      |
| 03/26/2024                           | Date p          | oicker > 🗇    |     |      |
| Duration                             | Duration u      | init          |     |      |
|                                      |                 |               |     |      |
| 10 –<br>type in duratio              | + _ Days        | × 🗸           |     |      |
| Quantity to dispense<br>20 type in q |                 | nit<br>× ~    | l   |      |
| Prescription refills                 |                 |               |     |      |
| 0 –                                  | +               |               |     |      |
| Indication                           |                 |               |     |      |
| art <b>i Ty</b> i                    | pe in here in   | ndication     |     |      |
|                                      | Click here to   | save drug orc | ler |      |
| Discard                              | Save or         |               | -   | mire |

### button.

• To complete the drug order, click on **'Sign and close'** button.

• Click on **'cancel'** if you want to cancel the drug order.

To add another drug, type in the drug, select the drug from the list provided, then click on the 'order basket' then repeat the same process for drug order