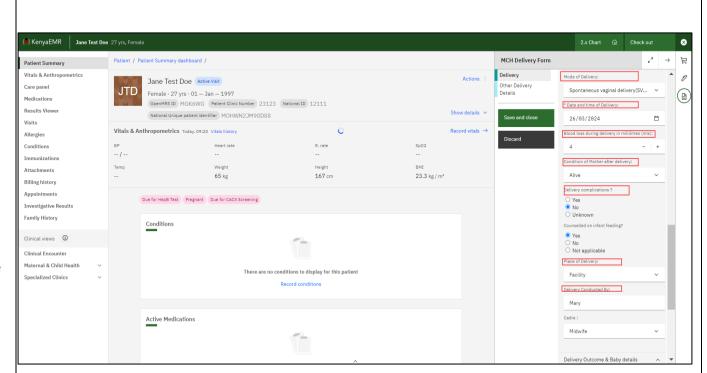

### Step 7 Gestation at Birth in weeks

**Mode of Delivery** from the drop down and calendar menu

From the drop-down menu select options on; *Placenta complete, Blood Loss, Condition of Mother after Delivery, Place of Delivery, Resuscitation Done, Cadre of the Health care worker that conducted the delivery.* 

Explain Delivery associated complications on the adjacent field if application and Type in the name of the healthcare worker who conducted the delivery.

From the drop-down menus select options on; *Delivery outcome*, *Mode of delivery*, Fill in *Date and Time of delivery*, *Sex*, *Condition of the Baby*, *TEO given at Birth*, *Birth with* 