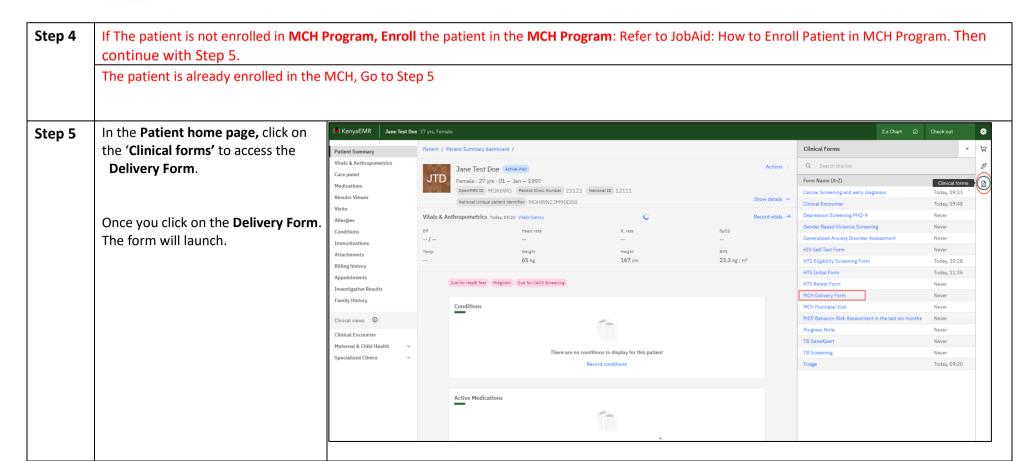

| Steps  | Actions                                                                                      | Screenshot                |                                       |               |                         |           |                              |            |
|--------|----------------------------------------------------------------------------------------------|---------------------------|---------------------------------------|---------------|-------------------------|-----------|------------------------------|------------|
| Step 1 | Log in using the correct username and password. This will take you to the main menu or Home. | ( KenyaEMR Q ::: 24       |                                       |               |                         |           |                              | <u></u>    |
|        |                                                                                              | Home                      | Active Visits                         |               | O                       |           |                              |            |
|        |                                                                                              | Community referrals       | Q. Filter table                       |               |                         |           |                              |            |
|        |                                                                                              | Billing<br>Service queues | ∨ Visit Time                          | ID Number     | Name                    | Gender    | Age                          | Visit Type |
|        |                                                                                              | Appointments              | → Today, 10:30                        | MGK7VH        | Oooh Tee Zee            | F         | 14                           | Outpatient |
|        |                                                                                              | Laboratory                | ∨ 27-Mar-2024, 15:40                  | MGK7UK        | Jane Baby Doe           | F         | 0                            | Outpatient |
|        |                                                                                              | ,                         | ∨ 27-Mar-2024, 14:50                  | MGK6L4        | Test Mwatate Test       | М         | 23                           | Outpatient |
|        |                                                                                              |                           | ∨ 27-Mar-2024, 08:59                  | MGK7TM        | Out Opd Patient         | F         | 31                           | Outpatient |
|        |                                                                                              |                           | ∨ 20-Mar-2024, 16:08                  | MGK69W        | Nyandi PT EMR           | М         | 24                           | Outpatient |
|        |                                                                                              |                           | ∨ 20-Mar-2024, 15:23                  | MGK4WH        | Newton LAWI Isack       | М         | 31                           | Outpatient |
|        |                                                                                              |                           | ∨ 20-Mar-2024, 12:18                  | MGK4UM        | bonface okello owiti    | М         | 34                           | Outpatient |
|        |                                                                                              |                           | ∨ 15-Mar-2024, 10:51                  | MGK4L6        | DHIS admin dhis         | М         | 23                           | Inpatient  |
|        |                                                                                              |                           | ∨ 15-Mar-2024, 09:52                  | MGG37E        | Maingi Maingi Maingi    | F         | 35                           | Outpatient |
|        |                                                                                              |                           | ✓ 14-Mar-2024, 13:56                  | MGFNMT        | Kimosop Kimosop Kimosop | F         | 44                           | Outpatient |
|        |                                                                                              |                           | Items per page: 10 ∨ 1–10 of 41 items |               |                         |           | 1 ∨ of 5 pages       •     • |            |
|        |                                                                                              |                           | Items per page: 10 ∨ 1–10             | 0 of 41 items |                         |           | 1 > 0                        | of 5 pages |
| Step 2 | If a patient's record is not already                                                         | open, Search for the pa   | atient's record. Refer t              | to Job Aid:   | How to Search for a     | Patient's | Recor                        | d for guid |