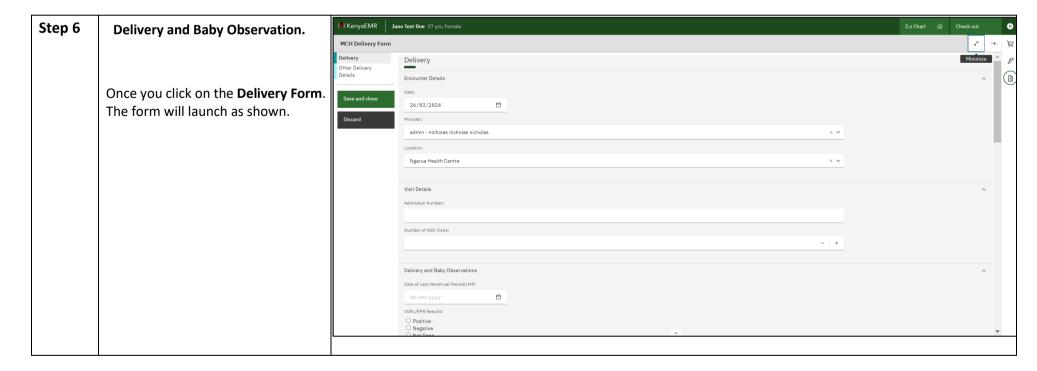

### Step 7 Gestation at Birth in weeks

**Mode of Delivery** from the drop down and calendar menu

From the drop-down menu select options on; *Placenta complete, Blood Loss, Condition of Mother after Delivery, Place of Delivery, Resuscitation Done, Cadre of the Health care worker that conducted the delivery.* 

Explain Delivery associated complications on the adjacent field if application and Type in the name of the healthcare worker who conducted the delivery.

From the drop-down menus select options on; *Delivery outcome*, *Mode of delivery*, Fill in *Date and Time of delivery*, *Sex*, *Condition of the Baby*, *TEO given at Birth*, *Birth with* 