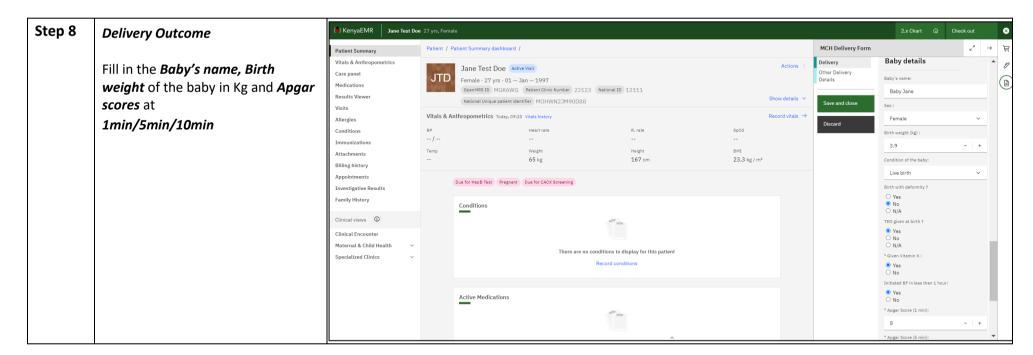

Explain Delivery associated complications on the adjacent field if application and Type in the name of the healthcare worker who conducted the delivery.

From the drop-down menus select options on; *Delivery outcome*, *Mode of delivery*, Fill in *Date and Time of delivery*, *Sex*, *Condition of the Baby*, *TEO given at Birth*, *Birth with* 