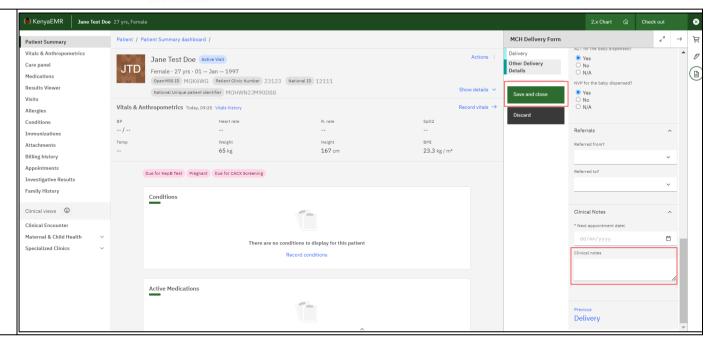

# Step 12 Clinical Notes and submitting MCH delivery form.

Write notes in the clinical notes field once done.

Click **Save and close** button to submit the form or click **Discard** button to cancel and deter submission if errors have been committed