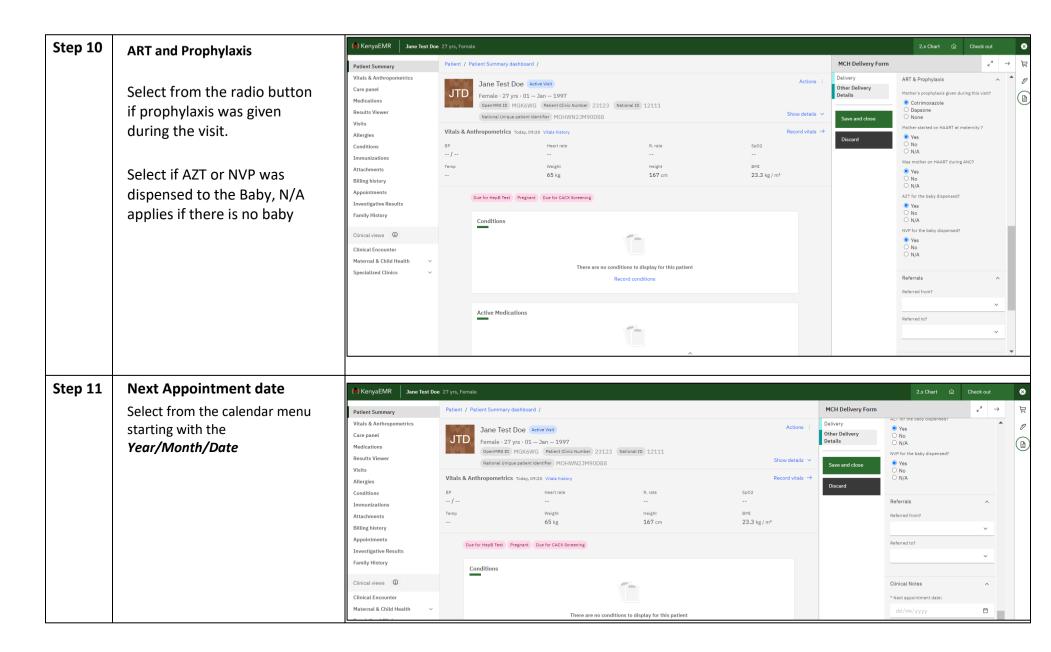

### Step 7 Gestation at Birth in weeks

**Mode of Delivery** from the drop down and calendar menu

From the drop-down menu select options on; *Placenta complete, Blood Loss, Condition of Mother after Delivery, Place of Delivery, Resuscitation Done, Cadre of the Health care worker that conducted the delivery.* 

Explain Delivery associated complications on the adjacent field if application and Type in the name of the healthcare worker who conducted the delivery.

From the drop-down menus select options on; *Delivery outcome*, *Mode of delivery*, Fill in *Date and Time of delivery*, *Sex*, *Condition of the Baby*, *TEO given at Birth*, *Birth with* 