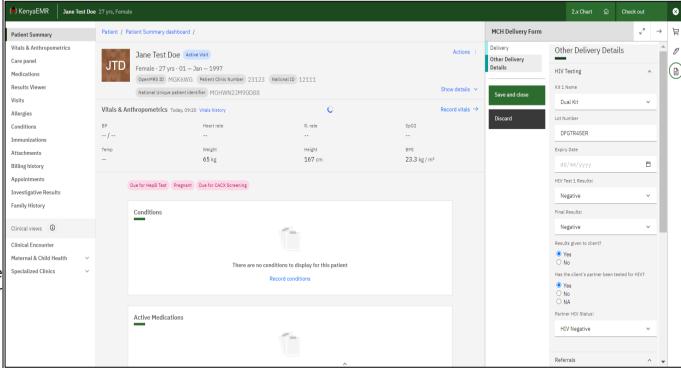

### Step 9 HIV Testing

If HIV test for the patient was **Not Done/Unknown** during MCH enrollment, then HIV testing panel appears as the shown on the screenshot.

Conduct the test and complete the HIV test form.

Suppose *HIV Test 1 Result* is *Negative* then *Final Result* will be *auto-filled Negative*.

#### **Partner Testing**

Select from a drop-down menu if the client's Partner has been as Tested for HIV.