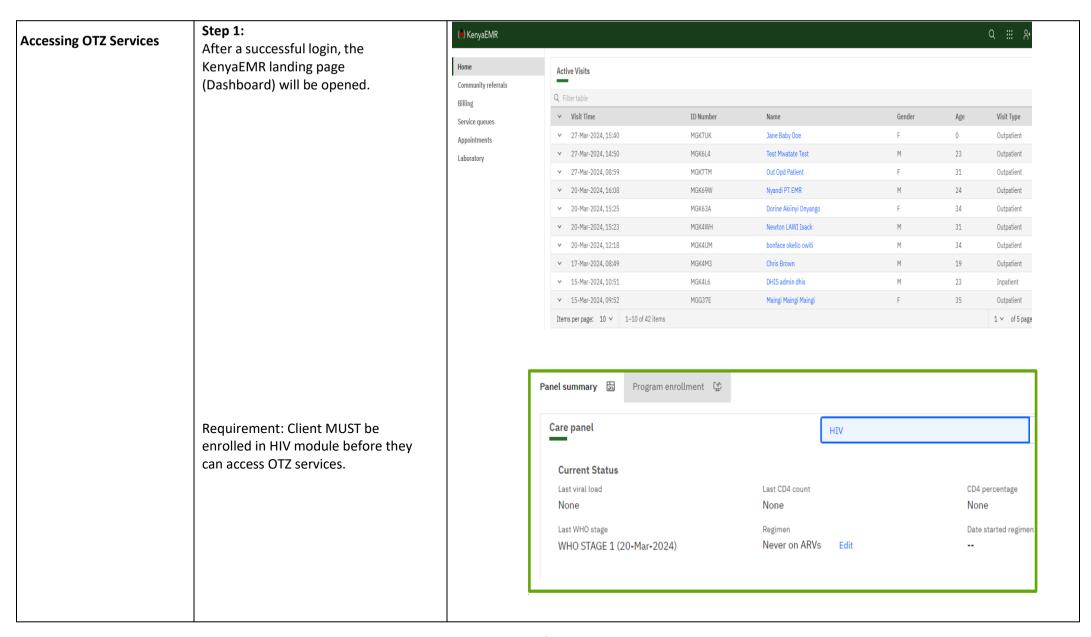

# Log into KenyaEMR Before using OTZ module, the user is required to gain access into KenyaEMR system by supplying correct username and password. • Enter Username • Enter Password • Click "Login" 1. Login and Registration KenyaEMR FOWERED BY OPENMRS Username Continue →