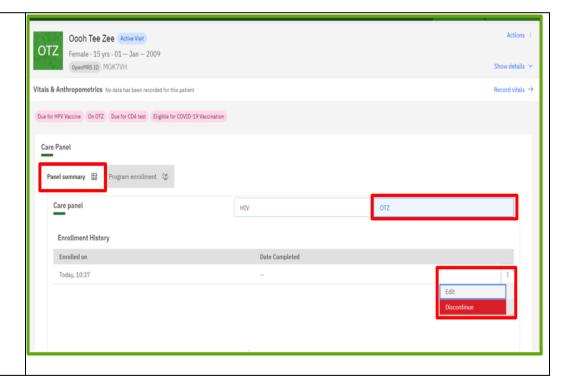

# Discontinuation from OTZ Module

- To discontinue a client from OTZ for one reason or the other follow the procedure below.
- Go to Care panel, then click panel Summary under OTZ module, click on three dots as shown with the arrow to access OTZ discontinuation form