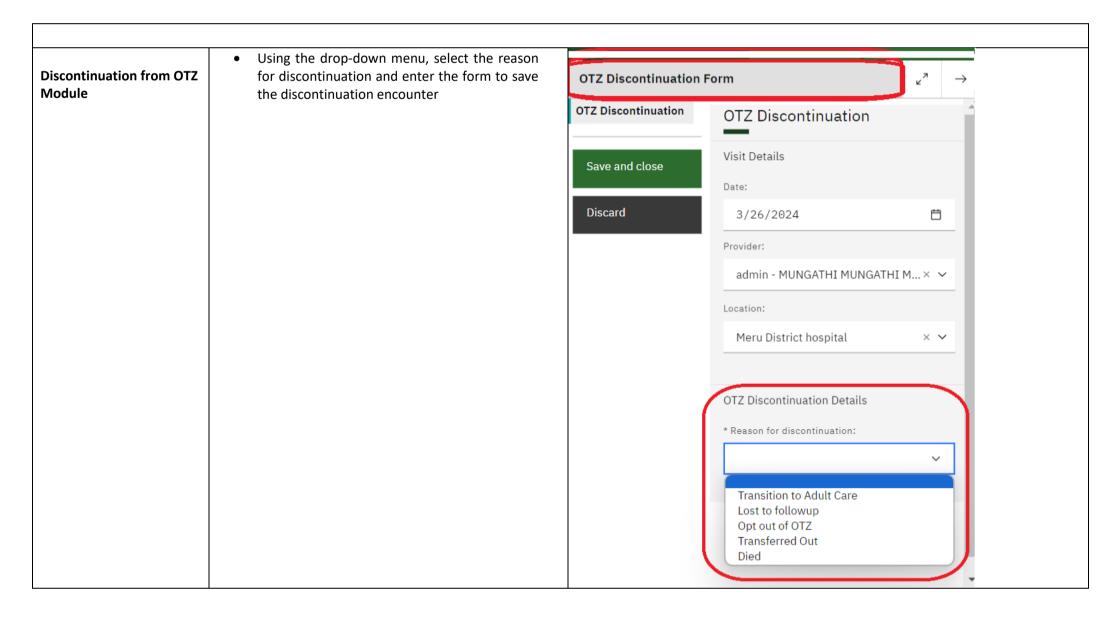

# Discontinuation from OTZ Module

- To discontinue a client from OTZ for one reason or the other follow the procedure below.
- Go to Care panel, then click panel Summary under OTZ module, click on three dots as shown with the arrow to access OTZ discontinuation form