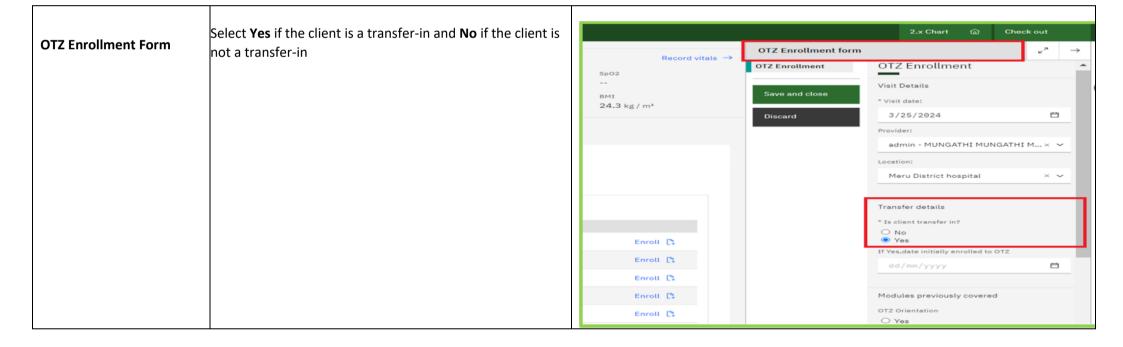

# • If **Yes**, indicate modules previously covered by OTZ Enrollment form **OTZ Enrollment Form** checking the radio button against each. Using the OTZ Enrollment calendar indicate date when the modules were Transfer details covered. \* Is client transfer in? Click **Enter** to save the OTZ enrollment form Save and close O No O Yes If Yes, date initially enrolled to OTZ Discard $\stackrel{\text{\tiny }}{\Box}$ dd/mm/yyyy Modules previously covered OTZ Orientation O Yes OTZ Participation O Yes OTZ Leadership O Yes OTZ Making decision for the future O Yes OTZ Transition to Adult care O Yes OTZ Treatment literacy O Yes OTZ SRH O Yes