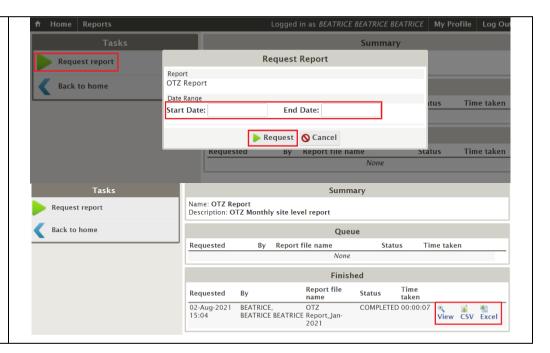

# Logged in as BEATRICE BEATRICE BEATRICE | My Profile | Log Out | @ Help **★** Home Reports • To access OTZ reports and register, navigate to Common Cohort Analysis ТВ MCH - Mother Services ovc **Accessing OTZ Reports** KenyaEMR home page and click on Report Icon MCH - Child Services | Key Population | PrEP Indicator Patient Follow-Up Reports Then navigate to the OTZ section to access the OTZ OTZ Report OTZ Monthly site level report OTZ Register Register For OTZ Clients line list, OTZ Report and OTZ Register Patients currently on OTZ Patients currently on OTZ

# **Requesting OTZ Reports**

- Click on any of the OTZ Reports and request report for the period of interest as highlighted.
- You can also request a line list of OTZ clients under "Patients Currently on OTZ" report.
- The report will generate and appear under finished. Click on either view, CSV or Excel to access the reports