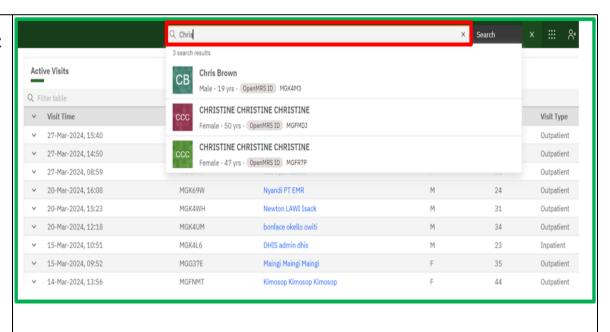

# Searching for eligible OTZ clients

Step 3: Search for client newly eligible for OTZ services.

- Client already enrolled in HIV Care aged 10yrs to 19yrs, or
- Up to 24 years for existing clients in the OTZ program.

# Step 4: OTZ module on client homepage

- To access OTZ module on client homepage, check in the client.
- The OTZ module will now be available on the client care panel, under program enrollment as highlighted. Click on the enroll button to enroll the clients in the OTZ module.
- Note: OTZ service highlighted will not be available for newly created patients until you successfully enroll the client into the HIV service