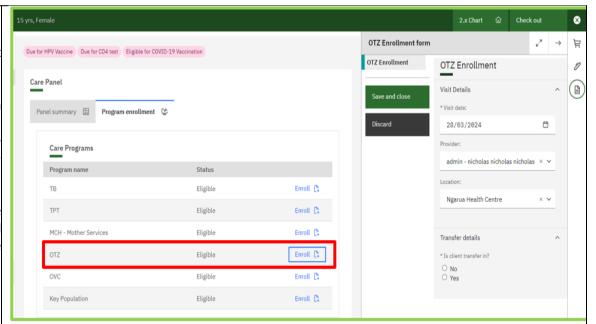

# Step 4: OTZ module on client homepage

- To access OTZ module on client homepage, check in the client.
- The OTZ module will now be available on the client care panel, under program enrollment as highlighted. Click on the enroll button to enroll the clients in the OTZ module.
- Note: OTZ service highlighted will not be available for newly created patients until you successfully enroll the client into the HIV service